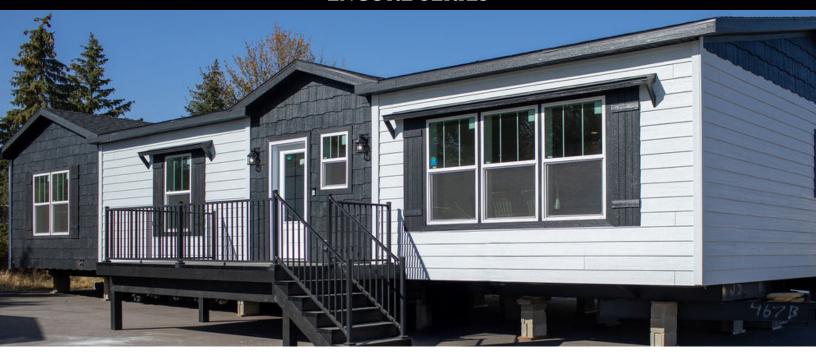

## **ENCORE SERIES**

# **Encore 3262**

54ENC32623AH / 3 beds / 2 baths / 1,860 sq. ft. / 32x62

### **EXTERIOR**

- · Vinyl Lap Siding
- · Ridgevent
- · 31/2" Vinyl Trim around Windows
- · Kwikset® Door Locks
- · Wind Wrap Exterior Walls
- · 9 Lite Fiberglass Rear Door
- · 3/4 Glass Fiberglass Front Door