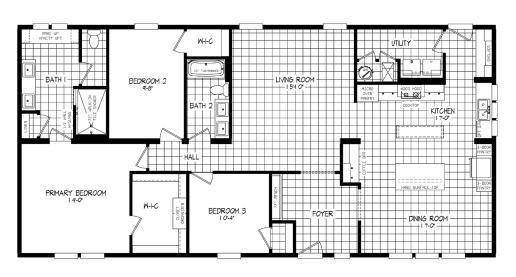

## **ENCORE SERIES**



# **Encore 3262**

54ENC32623AH / 3 beds / 2 baths / 1,860 sq. ft. / 32x62







# Standard Features

#### **INTERIOR**

- · 2 Pendant Lights Over Island (where applicable)
- LED Ceiling Lights T/O
- · Flat Ceilings Throughout
- · 8.5 ft Sidewall Height
- · 25 oz Carpet and 8# Pad
- · Shaw® Vinyl Flooring
- · Orange Peel Ceiling
- · Drywall T/O (Except in Non Walk-In Closets)
- · White Hollow Core Interior Doors
- · Craftsman Style Trim
- Pfister® Faucets

#### **KITCHEN**

- · DuraCraft® Cabinets
- · 42" Overheads with 2 Fixed Shelves
- · Wood Range Hood
- · Stainless Steel Sink with High Neck Pull-Down Faucet
- Samsung® 27 Cu. Ft. SXS
- · Samsung® 30" Free Standing Gas Range SS
- Samsung® 53 DBA Dishwasher
- · Samsung® Built in Microwave
- · Drawer Bank in Kitchen
- · Full Ceramic Backsplash
- · Kitchen Island (floor plan specific)
- · Soft Close Close Drawers

#