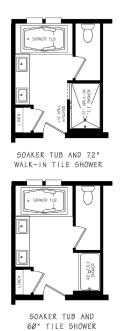

#### **BATHS**

- · Square Chinette Lavs with Dual Control Faucets
- · 72" Walk in Shower Bath 1
- · 60" 1 Piece Tub Secondary Bath
- · Single Lever Tub/Shower Faucets
- · Framed LED Mirror Over Vanity All Baths
- · Broan Bath Vent All Baths
- · 1 Row Ceramic Backsplash
- · Elongated Stools
- 36" Vanity Height