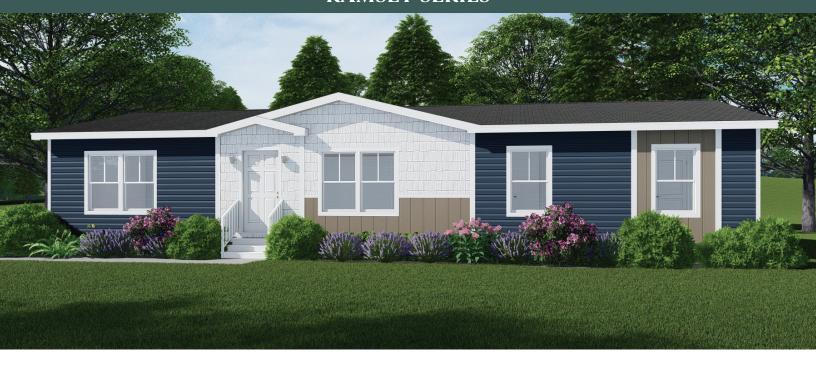

### **RAMSEY SERIES**

# Ramsey 2022-1 MOD

54RMS28583AM / 3 beds / 2 baths / 1,527 sq. ft.