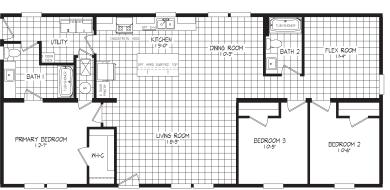

### **RAMSEY SERIES**



# Ramsey 2022-1 MOD

54RMS28583AM / 3 beds / 2 baths / 1,527 sq. ft.







## Standard Features

#### **INTERIOR**

- · 2 Pendant Lights Over Island (where applicable)
- LED Ceiling Lights T/O
- · Flat Ceilings Throughout
- · 8 ft Sidewall Height
- · 25 oz Carpet and 8# Pad
- · Shaw® Vinyl Flooring
- · Orange Peel Ceiling
- · Drywall T/O (Except in Non Walk-In Closets)
- · Wire Vented Shelving Closets, Linens, Pantries
- · White Hollow Core Interior Doors
- · In Line Heat Duct
- · Craftsman Style Trim
- Pfister® Faucets

#### **KITCHEN**

- · DuraCraft® Cabinets
- · 42" Overheads with 2 Fixed Shelves
- Fixed Shelf Over Refrigerator
- Industrial Range Hood
- · Stainless Steel Sink with High Neck Pull-Down Faucet
- · Samsung® 18 Cu. Ft. Refrigerator with Ice Maker
- · Samsung® Gas Range SS
- Samsung® Dishwasher 53 DBA
- · Drawer Bank in Kitchen
- · 1 Row Cera