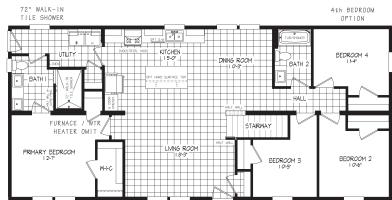

### **RAMSEY SERIES**



# Ramsey 2022-1 MOD

54RMS28583AM / 3 beds / 2 baths / 1,527 sq. ft.







## Standard Features

#### **INTERIOR**

- · 2 Pendant Lights Over Island (where applicable)
- LED Ceiling Lights T/O
- · Flat Ceilings Throughout
- · 8 ft Sidewall Height
- · 25 oz Carpet and 8# Pad
- · Shaw® Vinyl Flooring
- · Orange Peel Ceiling
- · Drywall T/O (Except in Non Walk-In Closets)
- · Wire Vented Shelving Closets, Linens, Pantries
- · White Hollow Core Interior Doors
- · In Line Heat Duct
- · Craftsman Style Trim
- Pfister® Faucets

#### **KITCHEN**

- · DuraCraft® Cabinets
- · 42" Overheads with 2 Fixed Shelves
- Fixed Shelf Over Refrigerator
- Industrial Range Hood
- · Stainless Steel Sink with High Neck Pull-Down Faucet
- · Samsung® 18 Cu. Ft. Refrigerator with Ice Maker
- · Samsung® Gas Range SS
- Samsung® Dishwasher 53 DBA
- · Drawer Bank in Kitchen
- · 1 Row Cerami