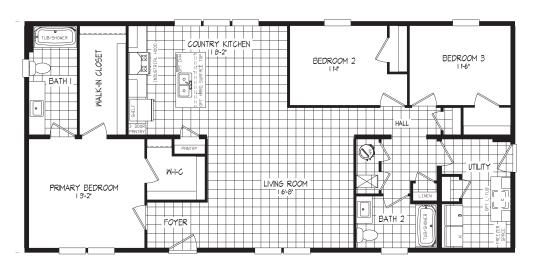

# Ramsey 4045-1

54RMS28563AH / 3 beds / 2 baths / 1,474 sq. ft.

SOAKER TUB & 60" TILE SHOWER

72" WALK-IN TILE SHOWER