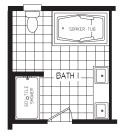

# Ramsey 4045-1

54RMS28563AH / 3 beds / 2 baths / 1,474 sq. ft.

SOAKER TUB & 60" TILE SHOWER

72" WALK-IN TILE SHOWER

#### **BATHS**

- · Square Chinette Lavs with Dual Control Faucets
- · 60" 1 Piece Tub/Shower All Baths
- · Single Lever Tub/Shower Faucets
- · Mirror Over Vanity All Baths
- Broan Bath Vent All Baths
- · 1 Row Ceramic Backsplash
- · Elongated Stools
- · 36" Vanity Height
- DuraCraft® Cabinets