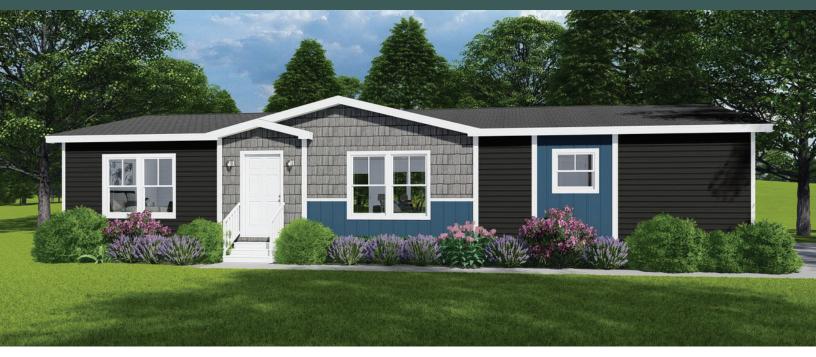

# Ramsey 4045-1

54RMS28563AH / 3 beds / 2 baths / 1,474 sq. ft.

SOAKER TUB & 60" TILE SHOWER

72" WALK-IN TILE SHOWER