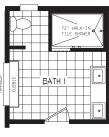

# Ramsey 4045-1

54RMS28563AH / 3 beds / 2 baths / 1,474 sq. ft.

SOAKER TUB & 60" TILE SHOWER

72" WALK-IN TILE SHOWER

#### **BATHS**

- · Square Chinette Lavs with Dual Control Faucets
- · 60" 1 Piece Tub/Shower All Baths
- · Single Lever Tub/Shower Faucets
- · Mirror Over Vanity All Baths
- Broan Bath Vent All Baths
- · 1 Row Ceramic Backsplash
- · Elongated Stools
- · 36" Vanity Height
- DuraCraft® Cabinets