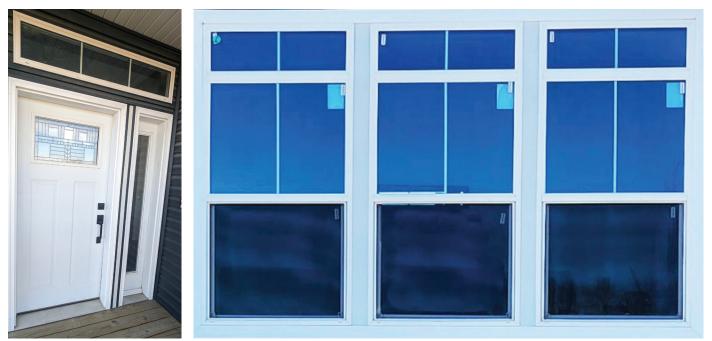

#### **Exterior Windows**

SIDELIGHT

WHITE MULLED WINDOW

BRONZE MULLED WINDOW

KITCHEN PICTURE WINDOW