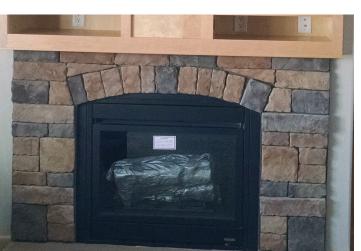

### Fireplaces

SEE-THROUGH WITH SHELF

SIERRA FIELDSTONE WITH HICKORY

GRAY STACKED

SLATE