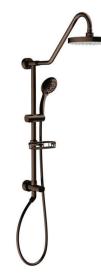

#### Bath

BRONZE SHOWER FIXTURE

BRONZE SHOWER FIXTURE WITH DETACHABLE WAND

NICKEL SHOWER FIXTURE