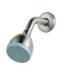

#### Bath

BRONZE SHOWER FIXTURE

BRONZE SHOWER FIXTURE WITH DETACHABLE WAND

NICKEL SHOWER FIXTURE