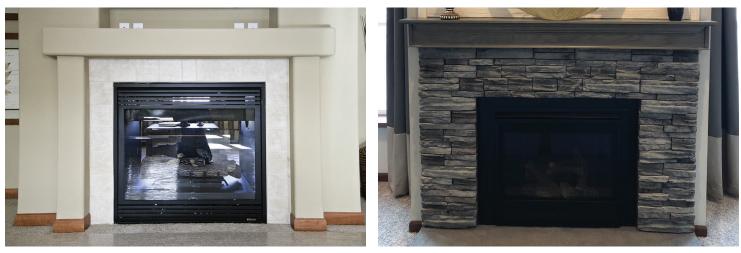

### Fireplaces

SEE-THROUGH WITH SHELF

SIERRA FIELDSTONE WITH HICKORY

GRAY STACKED

SLATE