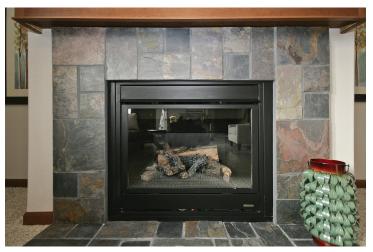

### Fireplaces

SEE-THROUGH WITH SHELF

SIERRA FIELDSTONE WITH HICKORY

GRAY STACKED

SLATE