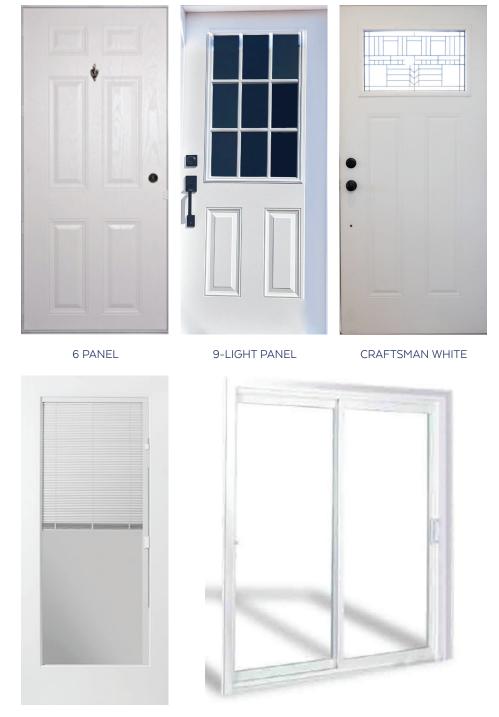

Investing in quality finishes and fixtures throughout the home is a simple yet effective way to give your space a fresh, unique look. These selections can significantly impact the style, functionality, and cohesiveness of each living space.

Please see below for our options & upgrades and contact your CSM with any questions.

#### Bath







BRONZE SHOWER FIXTURE



BRONZE SHOWER FIXTURE WITH DETACHABLE WAND







NICKEL SHOWER FIXTURE







#### Bath





SHOWER TUB COMBO

SOAKER TUB





#### **Exterior Doors**



#### DOOR WITH BLINDS

PATIO DOOR



#### **Exterior Windows**



SIDELIGHT

WHITE MULLED WINDOW



BRONZE MULLED WINDOW

KITCHEN PICTURE WINDOW



### Fireplaces



SEE-THROUGH WITH SHELF



SIERRA FIELDSTONE WITH HICKORY

GRAY STACKED



SLATE





#### **Interior Doors**





**PINE 6 PANEL** 





WHITE 2 PANEL



RUSTIC

### Lighting



MINI NICKEL PENDANT



MINI BRONZE PENDANT



PATRIOT PENDANT

\*The home series, floor plans, photos, renderings, decor colors, specifications, features, materials, and availability shown will vary by retailer and state, and are subject to change without notice.



SCHULT Clayton Built

201 Industrial Drive // Redwood Falls, MN 56283 // 507.697.5150