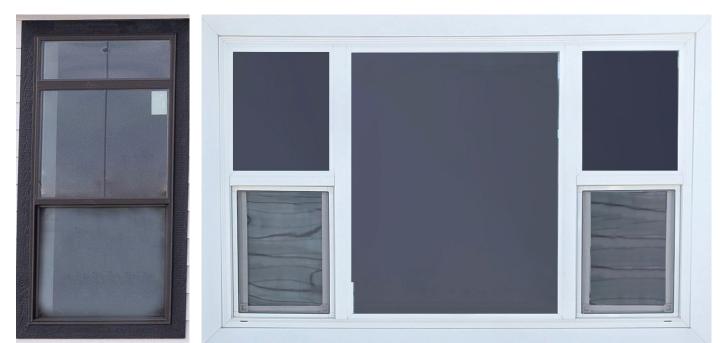

#### **Exterior Windows**

SIDELIGHT

WHITE MULLED WINDOW

BRONZE MULLED WINDOW

KITCHEN PICTURE WINDOW