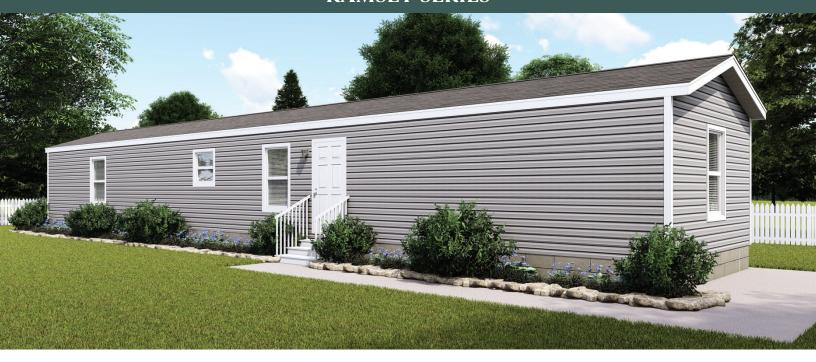

### **RAMSEY SERIES**

# Ramsey 223

54RMS16763AH / 3 beds / 2 baths / 1,140 sq. ft.

#### **EXTERIOR**

- · 36" 6-Panel Tru Pro Steel Front Door and Rear Door
- · Vinyl Lap Siding
- Ridgevent
- · 31/2" Vinyl Trim around Windows
- Kwikset® Door Locks
- · Wind Wrap Exterior Walls