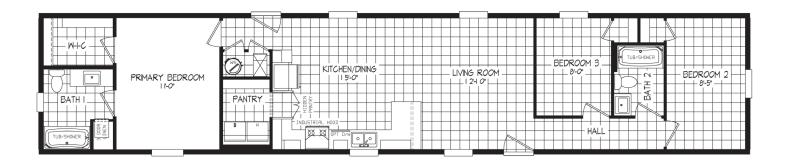

### **RAMSEY SERIES**



# Ramsey 223

54RMS16763AH / 3 beds / 2 baths / 1,140 sq. ft.





## Standard Features

#### **INTERIOR**

- · 2 Pendant Lights Over Island (where applicable)
- · 3 LED Can Lights Kitchen
- · Flat Ceilings Throughout
- · 8 ft Sidewall Height
- · Shaw® Carpet and 8# Pad
- · Shaw® Vinyl Flooring
- · Orange Peel Ceiling
- · Drywall T/O (Except in Non Walk-In Closets)
- · Wire Vented Shelving Closets, Linens, Pantries
- · White Hollow Core Interior Doors
- · In Line Heat Duct
- · Craftsman Style Trim
- Pfister® Faucets

#### **KITCHEN**

- · DuraCraft® Cabinets
- · 42" Overheads with 2 Fixed Shelves
- Fixed Shelf Over Refrigerator
- Industrial Range Hood
- · Stainless Steel Sink with High Neck Pull-Down Faucet
- · Samsung® 18 Cu. Ft. Refrigerator with Ice Maker
- · Samsung® Gas Range SS
- Samsung® Dishwasher 53 DBA
- · Drawer Bank in Kitchen
- · 1 Row Ce