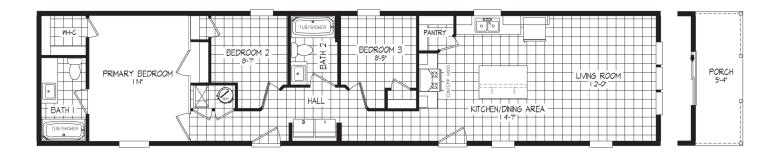

### **RAMSEY SERIES**



# **Ramsey 217-1**

54RMS16703AH / 3 beds / 2 baths / 1,050 sq. ft.





## Standard Features

#### **INTERIOR**

- · 2 Pendant Lights Over Island (where applicable)
- · 3 LED Can Lights Kitchen
- · Flat Ceilings Throughout
- · 8 ft Sidewall Height
- · Shaw® Carpet and 8# Pad
- · Shaw® Vinyl Flooring
- · Orange Peel Ceiling
- · Drywall T/O (Except in Non Walk-In Closets)
- · Wire Vented Shelving Closets, Linens, Pantries
- · White Hollow Core Interior Doors
- · In Line Heat Duct
- · Craftsman Style Trim
- Pfister® Faucets

#### **KITCHEN**

- · DuraCraft® Cabinets
- · 42" Overheads with 2 Fixed Shelves
- Fixed Shelf Over Refrigerator
- Industrial Range Hood
- · Stainless Steel Sink with High Neck Pull-Down Faucet
- · Samsung® 18 Cu. Ft. Refrigerator with Ice Maker
- · Samsung® Gas Range SS
- Samsung® Dishwasher 53 DBA
- · Drawer Bank in Kitchen
- · 1 Row Ce