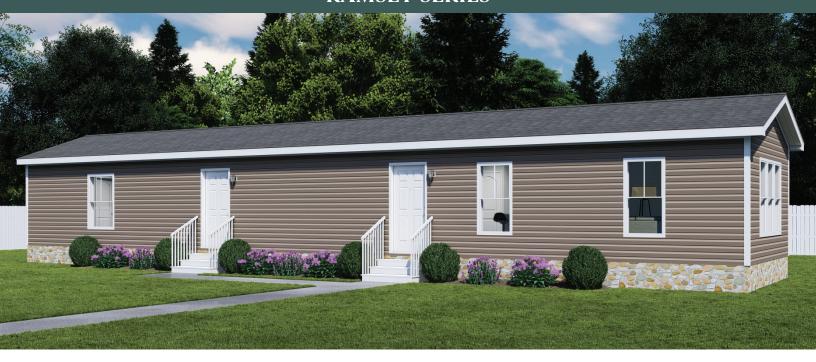

### **RAMSEY SERIES**

# **Ramsey 217-1**

54RMS16703AH / 3 beds / 2 baths / 1,050 sq. ft.

#### **EXTERIOR**

- · 36" 6-Panel Tru Pro Steel Front Door and Rear Door
- · Vinyl Lap Siding
- Ridgevent
- · 31/2" Vinyl Trim around Windows
- Kwikset® Door Locks
- · Wind Wrap Exterior Walls