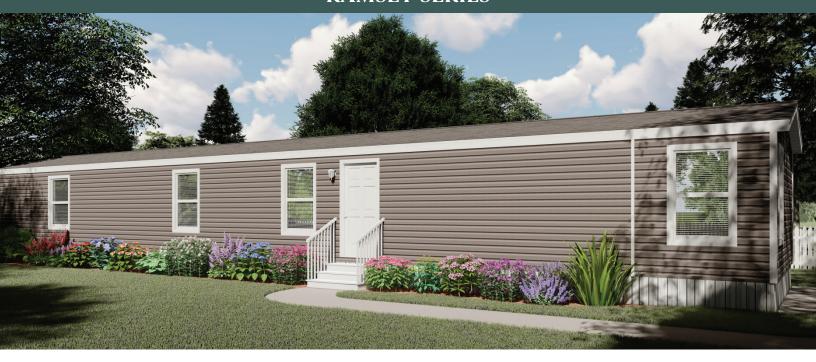

### RAMSEY SERIES

# **Ramsey 207-1**

54RMS16763CH / 3 beds / 2 baths / 1,140 sq. ft.