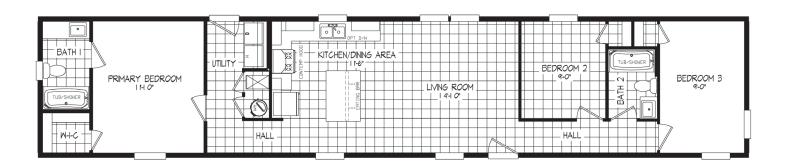

### RAMSEY SERIES



# **Ramsey 207-1**

54RMS16763CH / 3 beds / 2 baths / 1,140 sq. ft.





## Standard Features

#### **INTERIOR**

- · 2 Pendant Lights Over Island (where applicable)
- · 3 LED Can Lights Kitchen
- · Flat Ceilings Throughout
- · 8 ft Sidewall Height
- · Shaw® Carpet and 8# Pad
- · Shaw® Vinyl Flooring
- · Orange Peel Ceiling
- · Drywall T/O (Except in Non Walk-In Closets)
- · Wire Vented Shelving Closets, Linens, Pantries
- · White Hollow Core Interior Doors
- · In Line Heat Duct
- · Craftsman Style Trim
- Pfister® Faucets

#### **KITCHEN**

- · DuraCraft® Cabinets
- · 42" Overheads with 2 Fixed Shelves
- Fixed Shelf Over Refrigerator
- Industrial Range Hood
- · Stainless Steel Sink with High Neck Pull-Down Faucet
- · Samsung® 18 Cu. Ft. Refrigerator with Ice Maker
- · Samsung® Gas Range SS
- Samsung® Dishwasher 53 DBA
- · Drawer Bank in Kitchen
- · 1 Row Ce