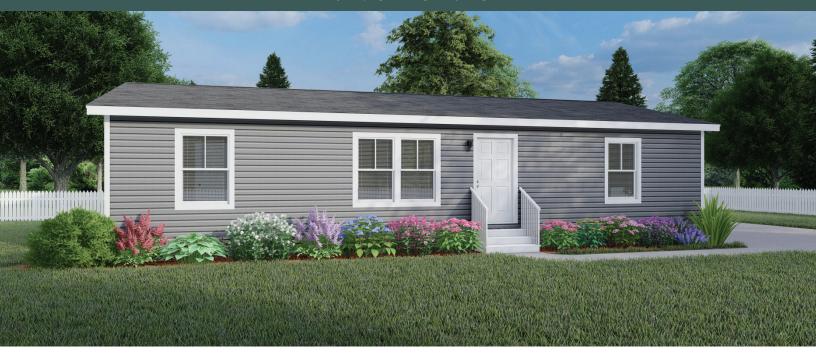

# Ramsey 65-3

54RMS28483AH | 3 beds | 2 baths | 1,264 sq. ft.

4TH BDRM OPT REPLACES PLAYROOM