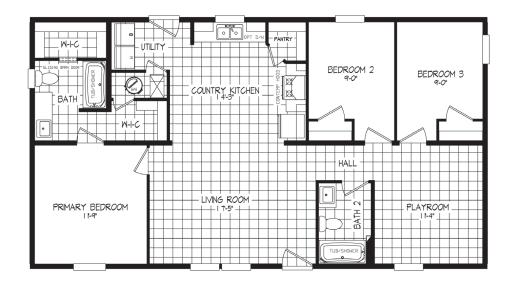

# Ramsey 65-3

54RMS28483AH | 3 beds | 2 baths | 1,264 sq. ft.

4TH BDRM OPT REPLACES PLAYROOM