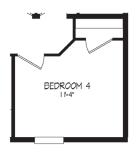

# Ramsey 65-3

54RMS28483AH | 3 beds | 2 baths | 1,264 sq. ft.

4TH BDRM OPT REPLACES PLAYROOM