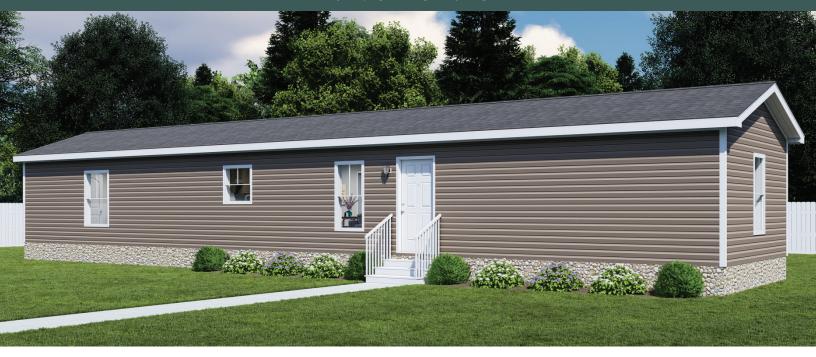

### **RAMSEY SERIES**



# Ramsey 218

54RMS16703BH | 3 beds | 2 baths | 1,050 sq. ft.





## Standard Features

#### **INTERIOR**

- · 2 Pendant Lights Over Island (where applicable)
- · 3 LED Can Lights Kitchen
- · Flat Ceilings Throughout
- · 8 ft Sidewall Height
- · 25 oz "New Wave" Carpet and 8# Pad
- · Shaw® Vinyl Flooring
- · Orange Peel Ceiling
- Drywall T/O (Except in Non Walk-In Closets)
- · Wire Vented Shelving Closets, Linens, Pantries
- · White Hollow Core Interior Doors
- In Line Heat Duct
- · Craftsman Style Trim
- · Pfister® Faucets

#### **KITCHEN**

- · DuraCraft® Cabinets
- · 42" Overheads with 2 Fixed Shelves
- · Fixed Shelf Over Refrigerator
- · Industrial Range Hood
- Stainless Steel Sink with High Neck Pull-Down Faucet
- · Frigidaire® 18 cu. ft. 2-Door SS
- Frigidaire® 30" Free Standing G