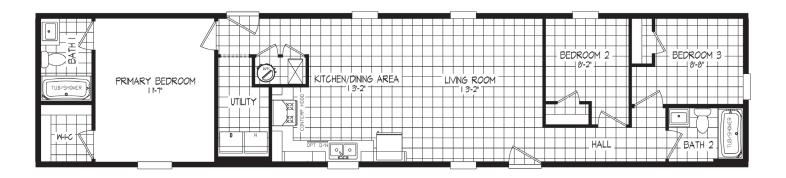

### **RAMSEY SERIES**



# Ramsey 218

54RMS16703BH | 3 beds | 2 baths | 1,050 sq. ft.





## Standard Features

#### **INTERIOR**

- · 2 Pendant Lights Over Island (where applicable)
- · 3 LED Can Lights Kitchen
- · Flat Ceilings Throughout
- · 8 ft Sidewall Height
- · 25 oz "New Wave" Carpet and 8# Pad
- · Shaw® Vinyl Flooring
- · Orange Peel Ceiling
- Drywall T/O (Except in Non Walk-In Closets)
- · Wire Vented Shelving Closets, Linens, Pantries
- · White Hollow Core Interior Doors
- In Line Heat Duct
- · Craftsman Style Trim
- · Pfister® Faucets

#### **KITCHEN**

- · DuraCraft® Cabinets
- · 42" Overheads with 2 Fixed Shelves
- · Fixed Shelf Over Refrigerator
- · Industrial Range Hood
- Stainless Steel Sink with High Neck Pull-Down Faucet
- · Frigidaire® 18 cu. ft. 2-Door SS
- Frigidaire® 30" Free Standing Gas Range SS
- · Drawer Bank in Kitchen
- · 1 Row Ceramic Backspla