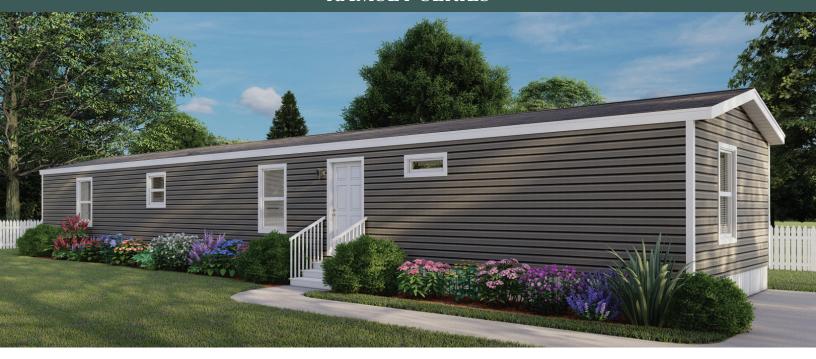

# Ramsey 216

54RMS16763DH | 3 beds | 2 baths | 1,140 sq. ft.

#### **EXTERIOR**

- · 36" 6-Panel Tru Pro Steel Front Door and Rear Door
- · Vinyl Lap Siding
- Ridgevent
- · 31/2" Vinyl Trim around Windows
- Kwikset® Door Locks
- · Wind Wrap Exterior Walls