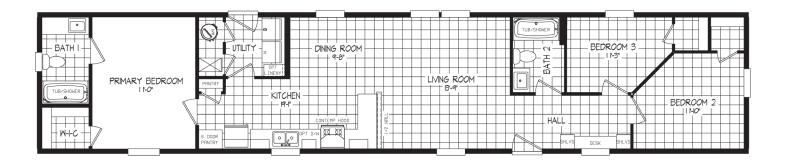

### **RAMSEY SERIES**



# Ramsey 216

54RMS16763DH | 3 beds | 2 baths | 1,140 sq. ft.





## Standard Features

#### **INTERIOR**

- · 2 Pendant Lights Over Island (where applicable)
- · 3 LED Can Lights Kitchen
- · Flat Ceilings Throughout
- · 8 ft Sidewall Height
- · 25 oz "New Wave" Carpet and 8# Pad
- · Shaw® Vinyl Flooring
- · Orange Peel Ceiling
- Drywall T/O (Except in Non Walk-In Closets)
- · Wire Vented Shelving Closets, Linens, Pantries
- · White Hollow Core Interior Doors
- In Line Heat Duct
- · Craftsman Style Trim
- · Pfister® Faucets

#### **KITCHEN**

- · DuraCraft® Cabinets
- · 42" Overheads with 2 Fixed Shelves
- · Fixed Shelf Over Refrigerator
- · Industrial Range Hood
- Stainless Steel Sink with High Neck Pull-Down Faucet
- · Frigidaire® 18 cu. ft. 2-Door SS
- Frigidaire® 30" Free Standing Gas Range SS
- · Drawer Bank in Kitchen
- · 1 Row Ceramic Backspla