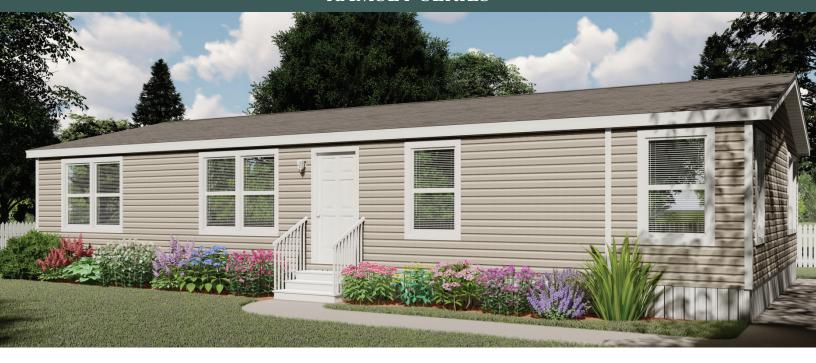

### **RAMSEY SERIES**



# Ramsey 211

54RMS28523BH | 3 beds | 2 baths | 1,369 sq. ft.







## Standard Features

#### **INTERIOR**

- · 2 Pendant Lights Over Island (where applicable)
- · 3 LED Can Lights Kitchen
- · Flat Ceilings Throughout
- · 8 ft Sidewall Height
- · 25 oz "New Wave" Carpet and 8# Pad
- · Shaw® Vinyl Flooring
- · Orange Peel Ceiling
- Drywall T/O (Except in Non Walk-In Closets)
- · Wire Vented Shelving Closets, Linens, Pantries
- · White Hollow Core Interior Doors
- In Line Heat Duct
- · Craftsman Style Trim
- · Pfister® Faucets

#### **KITCHEN**

- · DuraCraft® Cabinets
- · 42" Overheads with 2 Fixed Shelves
- · Fixed Shelf Over Refrigerator
- · Industrial Range Hood
- Stainless Steel Sink with High Neck Pull-Down Faucet
- · Frigidaire® 18 cu. ft. 2-Door SS
- Frigidaire® 30" Free Standing