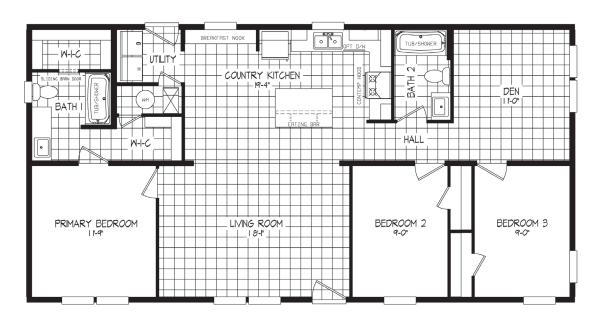

### **RAMSEY SERIES**



# Ramsey 211

54RMS28523BH | 3 beds | 2 baths | 1,369 sq. ft.







## Standard Features

#### **INTERIOR**

- · 2 Pendant Lights Over Island (where applicable)
- · 3 LED Can Lights Kitchen
- · Flat Ceilings Throughout
- · 8 ft Sidewall Height
- · 25 oz "New Wave" Carpet and 8# Pad
- · Shaw® Vinyl Flooring
- · Orange Peel Ceiling
- Drywall T/O (Except in Non Walk-In Closets)
- · Wire Vented Shelving Closets, Linens, Pantries
- · White Hollow Core Interior Doors
- In Line Heat Duct
- · Craftsman Style Trim
- · Pfister® Faucets

#### **KITCHEN**

- · DuraCraft® Cabinets
- · 42" Overheads with 2 Fixed Shelves
- · Fixed Shelf Over Refrigerator
- · Industrial Range Hood
- Stainless Steel Sink with High Neck Pull-Down Faucet
- · Frigidaire® 18 cu. ft. 2-Door SS
- Frigidaire® 30" Free Standing Gas Range SS
- · Drawer Bank in Kitchen
- · 1 Row Ceramic Backsp