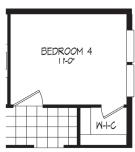

### **RAMSEY SERIES**



# Ramsey 211

54RMS28523BH | 3 beds | 2 baths | 1,369 sq. ft.







## Standard Features

#### **INTERIOR**

- · 2 Pendant Lights Over Island (where applicable)
- · 3 LED Can Lights Kitchen
- · Flat Ceilings Throughout
- · 8 ft Sidewall Height
- · 25 oz "New Wave" Carpet and 8# Pad
- · Shaw® Vinyl Flooring
- · Orange Peel Ceiling
- Drywall T/O (Except in Non Walk-In Closets)
- · Wire Vented Shelving Closets, Linens, Pantries
- · White Hollow Core Interior Doors
- In Line Heat Duct
- · Craftsman Style Trim
- · Pfister® Faucets

#### **KITCHEN**

- · DuraCraft® Cabinets
- · 42" Overheads with 2 Fixed Shelves
- · Fixed Shelf Over Refrigerator
- · Industrial Range Hood
- Stainless Steel Sink with High Neck Pull-Down Faucet
- · Frigidaire® 18 cu. ft. 2-Door SS
- Frigidaire® 30" Free Standing Gas Range SS
- · Drawer Bank in Kitchen
- · 1 Row Ceramic Backspla