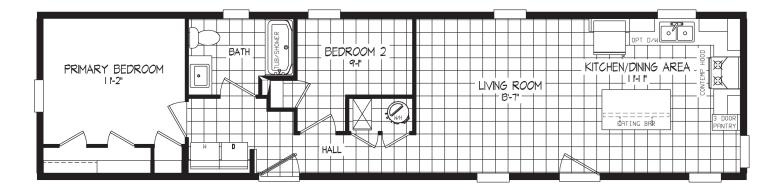

# Ramsey 210

Clayton Built

54RMS14562AH | 2 beds | 1 bath | 737 sq. ft.

**Our homes include** *e***Built features** 

The home series, floor plans, photos, renderings, specifications, features, pricing, materials and availability shown will vary by retailer and state, and are subject to change without notice.