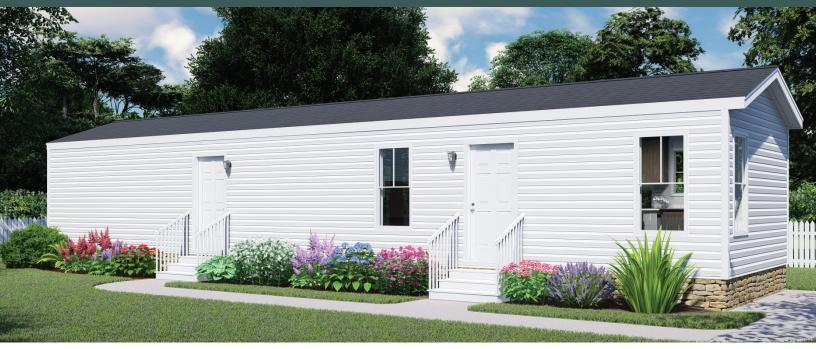

# Ramsey 210

Clayton Built

54RMS14562AH | 2 beds | 1 bath | 737 sq. ft.

**Our homes include** *e***Built features** 

The home series, floor plans, photos, renderings, specifications, features, pricing, materials and availability shown will vary by retailer and state, and are subject to change without notice.