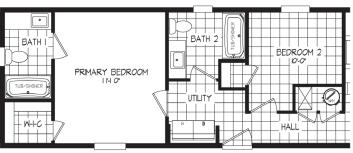

# Ramsey 208

54RMS16663DH | 3 beds | 1 bath | 990 sq. ft.

FRONT LIVING ROOM OPT