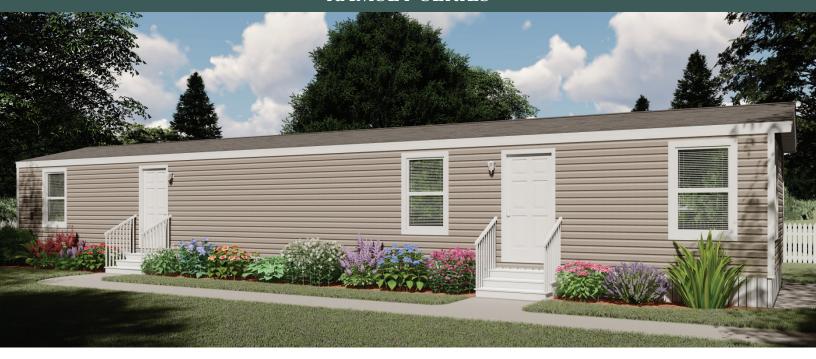

# Ramsey 208

54RMS16663DH | 3 beds | 1 bath | 990 sq. ft.

FRONT LIVING ROOM OPT