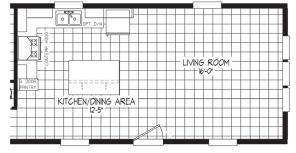

# Ramsey 208

54RMS16663DH | 3 beds | 1 bath | 990 sq. ft.

FRONT LIVING ROOM OPT