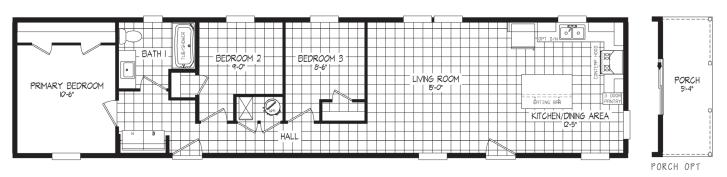

# Ramsey 208

54RMS16663DH | 3 beds | 1 bath | 990 sq. ft.

FRONT LIVING ROOM OPT