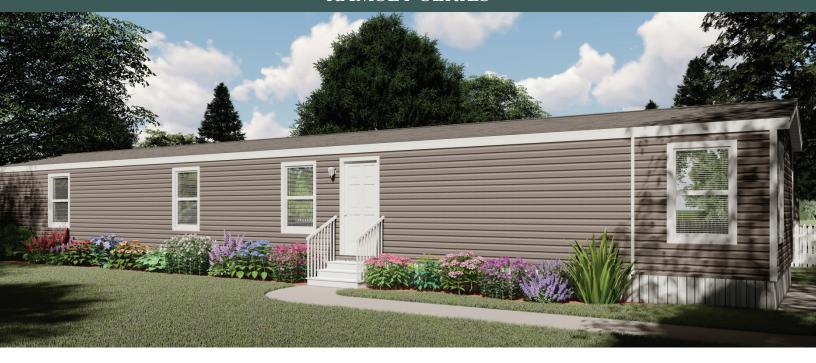

# Ramsey 207

54RMS16763CH | 3 beds | 2 baths | 1,140 sq. ft.

#### **EXTERIOR**

- · 36" 6-Panel Tru Pro Steel Front Door and Rear Door
- · Vinyl Lap Siding
- Ridgevent
- · 31/2" Vinyl Trim around Windows
- Kwikset® Door Locks
- · Wind Wrap Exterior Walls