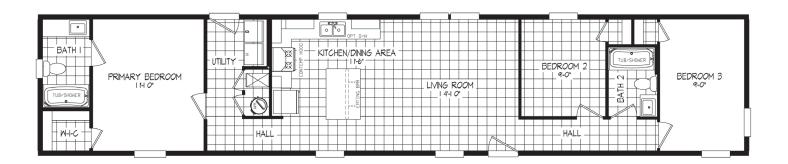

### RAMSEY SERIES



# Ramsey 207

54RMS16763CH | 3 beds | 2 baths | 1,140 sq. ft.





## Standard Features

#### **INTERIOR**

- · 2 Pendant Lights Over Island (where applicable)
- · 3 LED Can Lights Kitchen
- · Flat Ceilings Throughout
- · 8 ft Sidewall Height
- · 25 oz "New Wave" Carpet and 8# Pad
- · Shaw® Vinyl Flooring
- · Orange Peel Ceiling
- Drywall T/O (Except in Non Walk-In Closets)
- · Wire Vented Shelving Closets, Linens, Pantries
- · White Hollow Core Interior Doors
- In Line Heat Duct
- · Craftsman Style Trim
- · Pfister® Faucets

#### **KITCHEN**

- · DuraCraft® Cabinets
- · 42" Overheads with 2 Fixed Shelves
- · Fixed Shelf Over Refrigerator
- · Industrial Range Hood
- Stainless Steel Sink with High Neck Pull-Down Faucet
- · Frigidaire® 18 cu. ft. 2-Door SS
- Frigidaire® 30" Free Standing Gas Range SS
- · Drawer Bank in Kitchen
- · 1 Row Ceramic Backspla